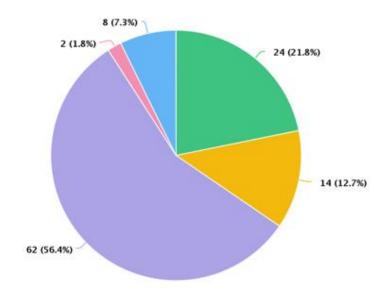

### 7. Marital/Civil Partnership status of respondents

What is your legal marital status or same-sex civil partnership status?