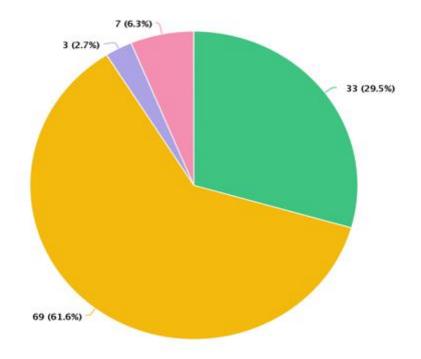

# 8. Employment with the Council status

Are you a Southend on Sea Borough Council employee?