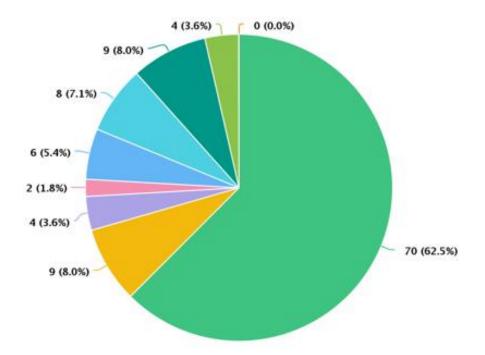

#### 4. Disability Status of Respondents

Do you consider yourself disabled or have a long-standing illness? Long-standing means anything tha...